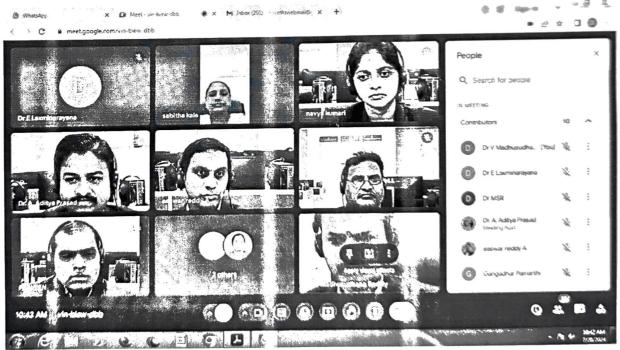

### **BOARD OF STUDIES (ENGLISH) MEETING HELD ON 10.07.2024**

The meeting was conducted online through the GOOGLE MEET Platform, on 10<sup>th</sup> July 2024 at 2.00 P.M. The following members attended the meeting to approve the Course structure & Syllabus of Humanities subjects for the B.Tech Programmes as per R24 regulations w.e.f 2024-25 onwards.

### Google Meet Online link:

https://meet.google.com/uht-ofuz-cay