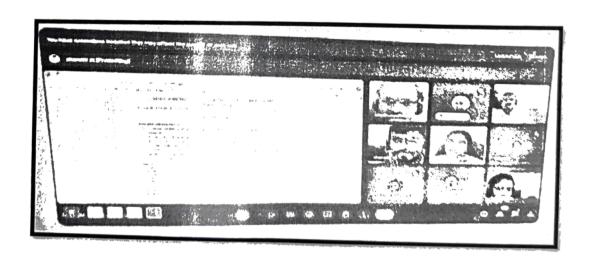

# MINUTES OF MEETING FOR CSE DEPARTMENT HELD ON 14-06-2024 [B.Tech/ M.Tech (CSE)]

Department of Computer Science and Engineering of Malla Reddy College of Engineering and Technology, have conducted **Board of Studies (BOS)** Meeting scheduled on **14-06-2024 at 10:00AM [online].** 